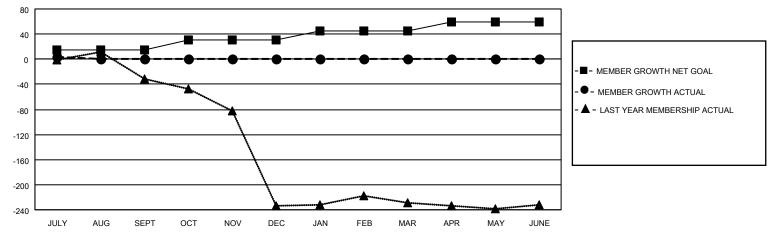

## GOALS AND ACTUAL MEMBERS CUMULATIVE

| DROPPED CLUBS: 0 |    | 16 CLUBS OF 54 ADDED 1 OR<br>MORE NEW MEMBERS | GENDER DISTRIBUTION                 |              |  |
|------------------|----|-----------------------------------------------|-------------------------------------|--------------|--|
|                  |    | WORL NEW WEINBERG                             | MALE                                | 394 (33.16%) |  |
|                  |    |                                               | FEMALE                              | 794 (66.84%) |  |
| DROPPED MEMBERS  |    |                                               | NON BINARY                          | 0 (0.00%)    |  |
|                  |    |                                               | PREFER NOT TO ANSWER                | 0 (0.00%)    |  |
| DECEASED         | 1  |                                               |                                     |              |  |
| CLUB CANCELLED   | 0  | CLICK HERE FOR CUMULATIVE                     | TOTAL FAMILY UNIT MEMBERS           | 331          |  |
| OTHER            | 34 | MEMBERSHIP DATA                               |                                     |              |  |
| TOTAL            | 35 |                                               | FAMILY MEMBERS PAYING HALF DUES 202 |              |  |
|                  |    |                                               |                                     |              |  |

## MONTHLY MEMBERSHIP PROGRESS REPORT

**LOCATION ARAB REP OF EGYPT** 

District 352

Results as of: 8/31/2023

| Clubs                 |               |           |               | Members               |                        |                         |                                                    |
|-----------------------|---------------|-----------|---------------|-----------------------|------------------------|-------------------------|----------------------------------------------------|
| RESULTS FOR 2023-2024 |               |           |               | RESULTS FOR 2023-2024 |                        |                         |                                                    |
| QUARTER               | NEW CLUB GOAL | NEW CLUBS | DROPPED CLUBS | QUARTER MEM           | BER GROWTH NET<br>GOAL | MEMBER GROWTH<br>ACTUAL | DROPPED<br>MEMBERS ACTUAL<br>(including transfers) |
| JULY/AUG/SEPT         | 0             | 0         | 0             | JULY/AUG/SEPT         | 15                     | 37                      | 34                                                 |
| OCT/NOV/DEC           | 1             | 0         | 0             | OCT/NOV/DEC           | 15                     | 0                       | 0                                                  |
| JAN/FEB/MAR           | 0             | 0         | 0             | JAN/FEB/MAR           | 15                     | 0                       | 0                                                  |
| APR/MAY/JUNE          | 0             | 0         | 0             | APR/MAY/JUNE          | 15                     | 0                       | 0                                                  |