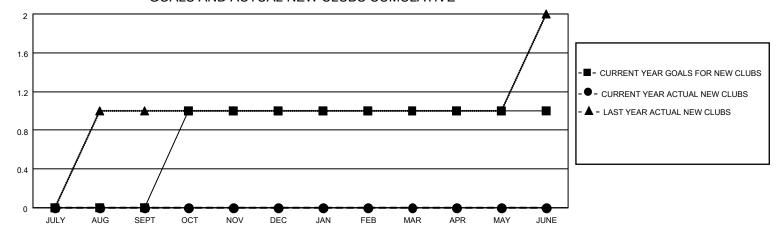

## GOALS AND ACTUAL NEW CLUBS CUMULATIVE

## MONTHLY MEMBERSHIP PROGRESS REPORT

**LOCATION ARAB REP OF EGYPT** 

District 352

Results as of: 8/31/2023

| Clubs                 |               |           |               | Members               |                        |                         |                                                    |
|-----------------------|---------------|-----------|---------------|-----------------------|------------------------|-------------------------|----------------------------------------------------|
| RESULTS FOR 2023-2024 |               |           |               | RESULTS FOR 2023-2024 |                        |                         |                                                    |
| QUARTER               | NEW CLUB GOAL | NEW CLUBS | DROPPED CLUBS | QUARTER MEM           | BER GROWTH NET<br>GOAL | MEMBER GROWTH<br>ACTUAL | DROPPED<br>MEMBERS ACTUAL<br>(including transfers) |
| JULY/AUG/SEPT         | 0             | 0         | 0             | JULY/AUG/SEPT         | 15                     | 37                      | 34                                                 |
| OCT/NOV/DEC           | 1             | 0         | 0             | OCT/NOV/DEC           | 15                     | 0                       | 0                                                  |
| JAN/FEB/MAR           | 0             | 0         | 0             | JAN/FEB/MAR           | 15                     | 0                       | 0                                                  |
| APR/MAY/JUNE          | 0             | 0         | 0             | APR/MAY/JUNE          | 15                     | 0                       | 0                                                  |